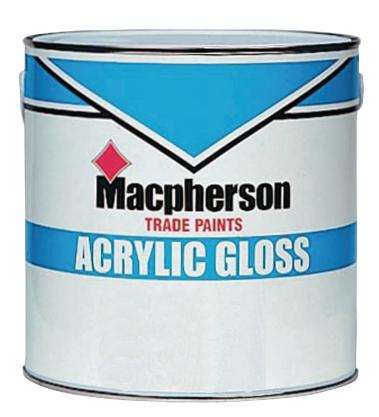

Macpherson Acrylic Gloss is a fast drying, self undercoating, water-borne subtle gloss finish. It is formulated using modern Acrylic Resins to provide a durable non-yellowing finish. The product applies easily (using a synthetic brush gives the perfect finish) and you won't need to worry about the paint

odours that you get with a conventional gloss. Macpherson Acrylic Gloss covers up to 13m2 per litre (depending on surface texture) and is recoatable after just 6 hours. Buy it now at your Macpherson stockist. Don't gamble on quality with your value Acrylic Gloss

## **ACRYLIC GLOSS** - THE FACTS

- Recoatable in 6 hours Finish the job with minimum downtime
- Low odour Excellent in small or confined areas
- Covers up to 13m<sup>2</sup> per litre Cost Effective
- Apply by brush, roller or spray Easy & Convenient, for best results use a synthetic brush
- None yellowing Keep that 'just painted' look for longer