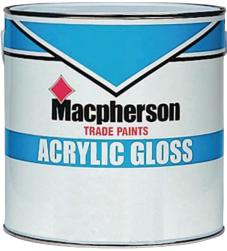

Macpherson Acrylic Gloss is a fast drying, self undercoating, water-borne subtle gloss finish. It is formulated using modern Acrylic Resins to provide a durable non-yellowing finish. The product applies easily (using a synthetic brush gives the perfect finish) and you won't need to worry about the paint

odours that you get with a conventional gloss. Macpherson Acrylic Gloss covers up to 13m2 per litre (depending on surface texture) and is recoatable after just 6 hours. Buy it now at your Macpherson stockist. Don't gamble on quality with your value Acrylic Gloss

## **ACRYLIC GLOSS** - THE FACTS

- Recoatable in 6 hours Finish the job with minimum downtime
- Low odour Excellent in small or confined areas
- Covers up to 13m<sup>2</sup> per litre Cost Effective
- Apply by brush, roller or spray Easy & Convenient, for best results use a synthetic brush
- None yellowing Keep that 'just painted' look for longer